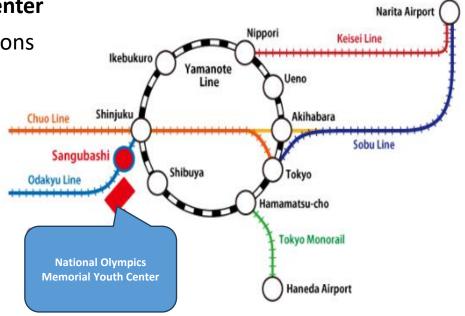

## **IEEE R10 SYWL Congress 2024**

Thursday, August 29 to Sunday, September 1, 2024

Venue: National Olympics Memorial Youth Center

Location: near from Shinjuku and Shibuya Stations

From Haneda Airport:

about 60 – 75 minutes by train

From Narita Airport:

about 90 – 110 minutes by train