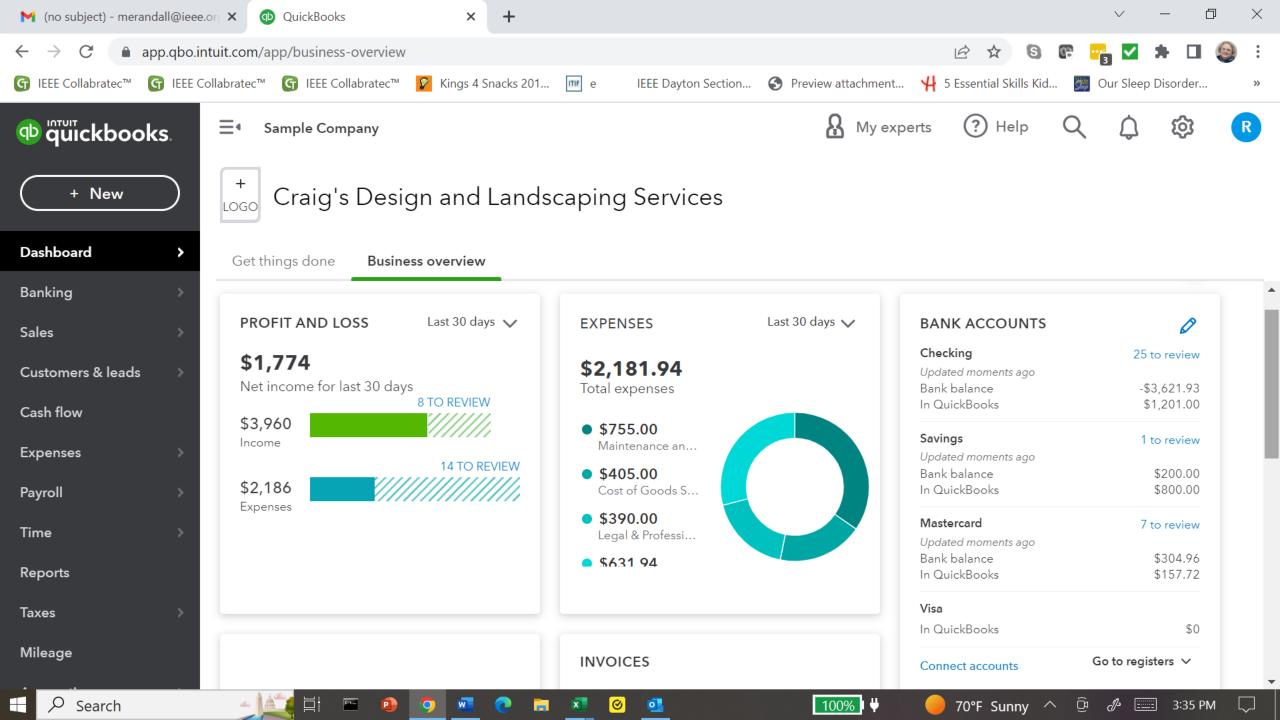

#### Primary Option: QuickBooks

- There are two recommended approaches to the continued evaluation of QuickBooks.
- QB Forward Path 1
  - Engage Fourlane for additional four to six weeks to close out technical open items.
  - After additional engagement, determine if RFP for QuickBooks implementation to follow or RFP for custom solution.

#### QB Forward Path 2

- Start RFP for implementation of QuickBooks now.
- Open business and IT questions will be addressed through the RFP responses and Q&A.
- At the end of the RFP process, decide to implement QuickBooks or start RFP for Custom Solution depending on the outcome

### Secondary Option: Custom Solution

- If the due diligence for the QuickBooks solution does not meet the requirements of the NextGen volunteer adoption project, we may need to move forward with this option
- A custom solution which augments payment manager should be considered