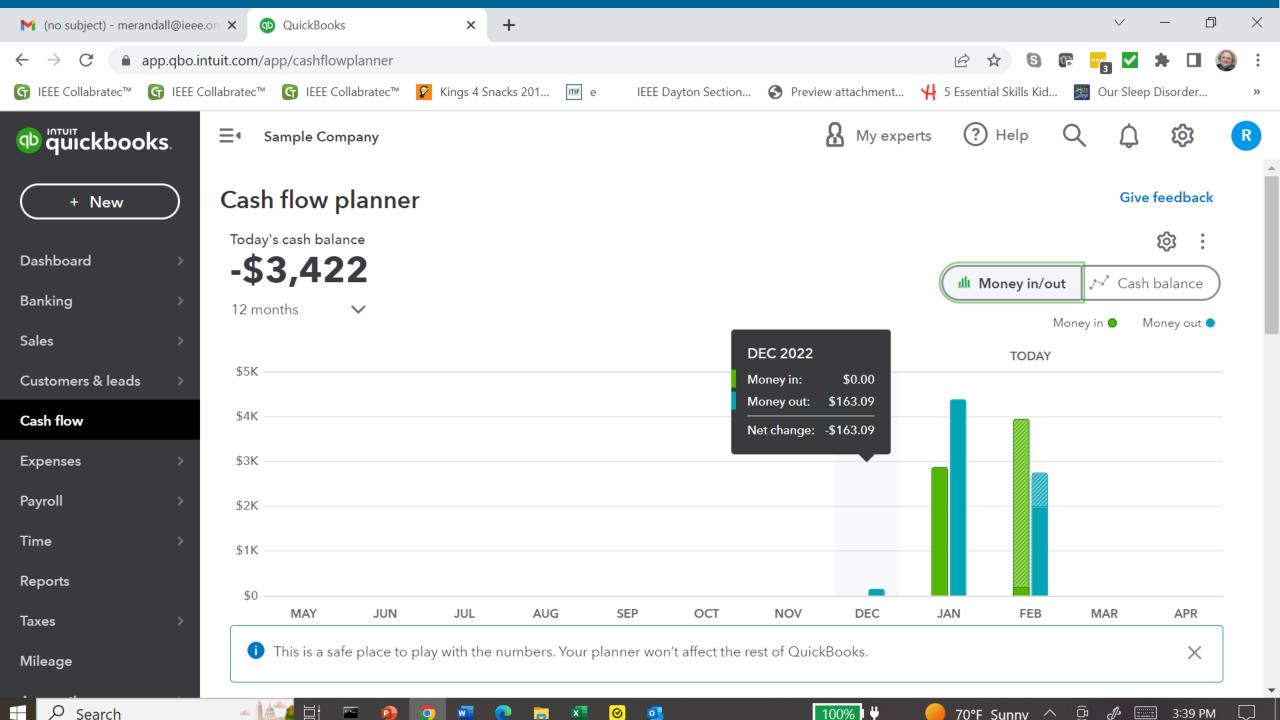

#### Primary Option: QuickBooks

- There are two recommended approaches to the continued evaluation of QuickBooks.
- QB Forward Path 1
  - Engage Fourlane for additional four to six weeks to close out technical open items.
  - After additional engagement, determine if RFP for QuickBooks implementation to follow or RFP for custom solution.

#### QB Forward Path 2

- Start RFP for implementation of QuickBooks now.
- Open business and IT questions will be addressed through the RFP responses and Q&A.
- At the end of the RFP process, decide to implement QuickBooks or start RFP for Custom Solution depending on the outcome

### Secondary Option: Custom Solution

- If the due diligence for the QuickBooks solution does not meet the requirements of the NextGen volunteer adoption project, we may need to move forward with this option
- A custom solution which augments payment manager should be considered