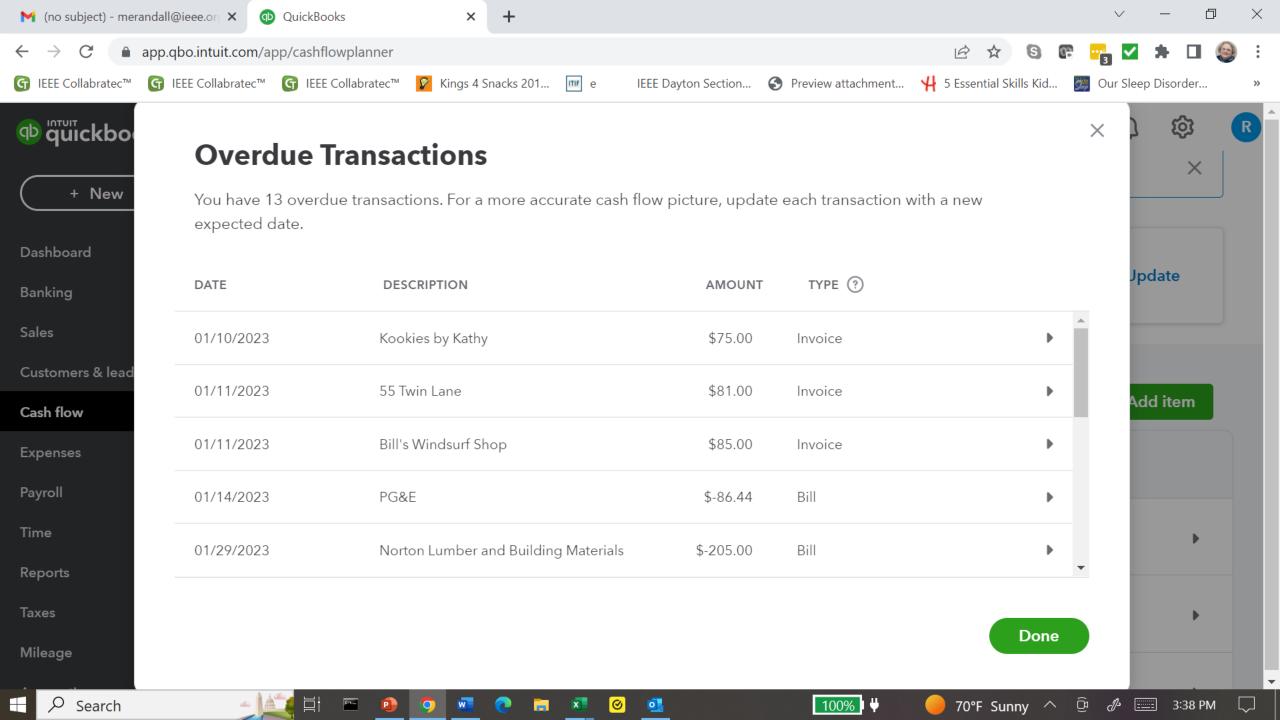

#### Primary Option: QuickBooks

- There are two recommended approaches to the continued evaluation of QuickBooks.
- QB Forward Path 1
  - Engage Fourlane for additional four to six weeks to close out technical open items.
  - After additional engagement, determine if RFP for QuickBooks implementation to follow or RFP for custom solution.

#### QB Forward Path 2

- Start RFP for implementation of QuickBooks now.
- Open business and IT questions will be addressed through the RFP responses and Q&A.
- At the end of the RFP process, decide to implement QuickBooks or start RFP for Custom Solution depending on the outcome

### Secondary Option: Custom Solution

- If the due diligence for the QuickBooks solution does not meet the requirements of the NextGen volunteer adoption project, we may need to move forward with this option
- A custom solution which augments payment manager should be considered