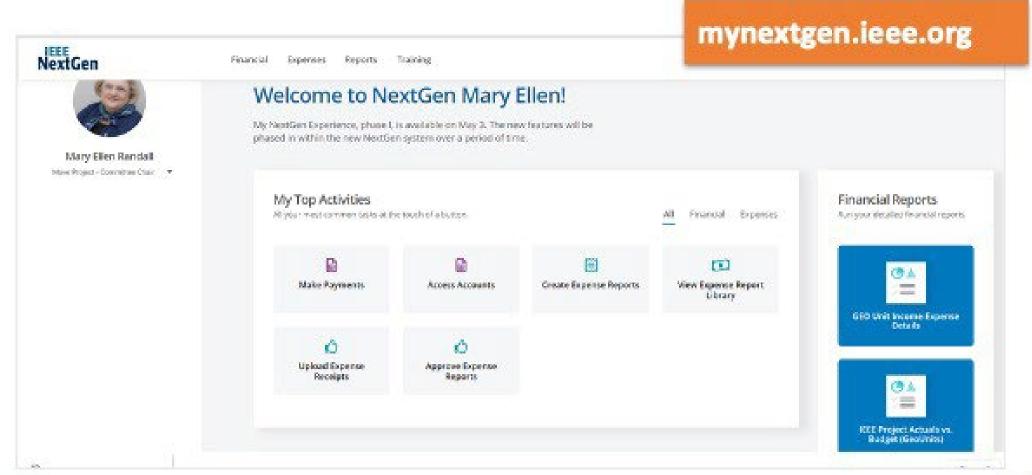

en Modules**

- ➤ NextGen Performance Dashboard
  - Volunteer landing page
- ➤ <u>NextGen Expense Reimbursement</u>
  - Volunteer and Staff expense reporting
  - Activity flows into the banking system based on related bank account
- ➤ NextGen Banking
  - Creation of payments (ACH, CB Transfers, Wire Transfers, Checks)
  - Banking transactions (CB cards)
  - Long Term Investment Fund reporting
- ➤ NextGen Financials Cloud
  - Project Management Subledger (PPM) Subsidiary Ledger within Oracle Financials Cloud
  - Annual budgets can be loaded for reporting against actuals (EPM)
- ➤ NextGen Contracts
  - Contracts that are reviewed by IEEE Legal flows into the Purchasing System in Oracle Financials Cloud to set up Purchase Orders for payments to vendors



## Volunteers Enabled via MyNextGen







## **Updated Options – Leaning Towards QB Path #2**

#### Primary Option: QuickBooks

- There are two recommended approaches to the continued evaluation of QuickBooks.
- QB Forward Path 1
  - Engage Fourlane for additional four to six weeks to close out technical open items.
  - After additional engagement, determine if RFP for QuickBooks implementation to follow or RFP for custom solution.

#### QB Forward Path 2

- Start RFP for implementation of QuickBooks now.
- Open business and IT questions will be addressed through the RFP responses and Q&A.
- At the end of the RFP process, decide to implement QuickBooks or start RFP for Custom Solution depending on the outcome

### Secondary Option: Custom Solution

- If the due diligence for the QuickBooks solution does not meet the requirem